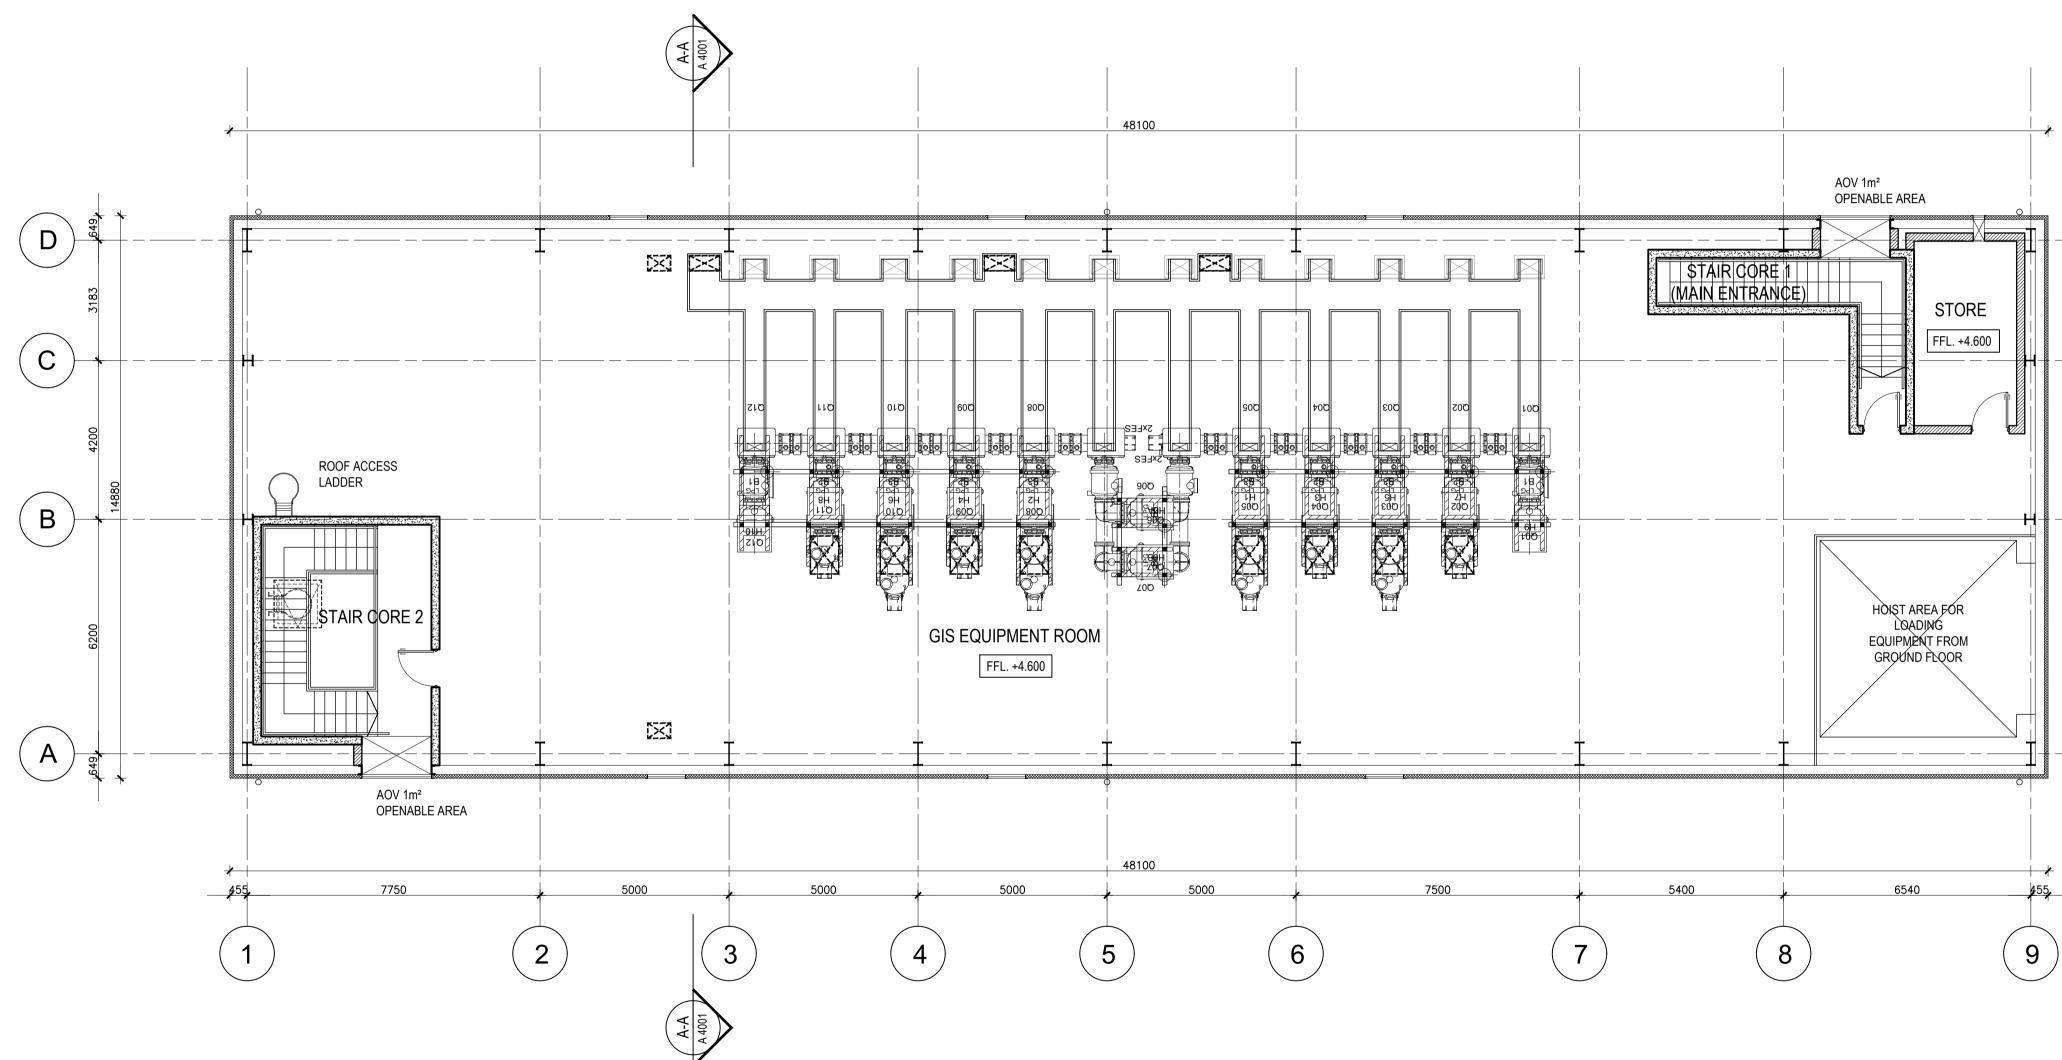

| 49 Upper Mount Street<br>Dublin 2, Ireland E Infoetotarch/<br>PROJECT:<br>CyrusOne Dublin<br>Substation<br>STAGE:<br>PLANNING<br>DRAWING TITLE:<br>110kV Substation<br>Proposed First Floor Plan<br>DATE: JULY 2020 DRAWING NO:<br>SCALE: 1:100 DRAWING NO:<br>SCALE: 1:100 19128-TOT-ZZ-1-DR-A-2002                                                                                                                                                                                                                                                                                                                                                                                                                                                                                                                                                                                                                                                                                                                                                                                                                                                                                                                                                                                                                                                                                                                                                                                                                                                                                                                                                                                                                                                                                                                                                                                                                                                                                                                                                                                                                                                                                                                                                                                                                                                                                                                                     | TOT Architects with                                        | or purpose without the written permission of whom copyright resides.                                |
|------------------------------------------------------------------------------------------------------------------------------------------------------------------------------------------------------------------------------------------------------------------------------------------------------------------------------------------------------------------------------------------------------------------------------------------------------------------------------------------------------------------------------------------------------------------------------------------------------------------------------------------------------------------------------------------------------------------------------------------------------------------------------------------------------------------------------------------------------------------------------------------------------------------------------------------------------------------------------------------------------------------------------------------------------------------------------------------------------------------------------------------------------------------------------------------------------------------------------------------------------------------------------------------------------------------------------------------------------------------------------------------------------------------------------------------------------------------------------------------------------------------------------------------------------------------------------------------------------------------------------------------------------------------------------------------------------------------------------------------------------------------------------------------------------------------------------------------------------------------------------------------------------------------------------------------------------------------------------------------------------------------------------------------------------------------------------------------------------------------------------------------------------------------------------------------------------------------------------------------------------------------------------------------------------------------------------------------------------------------------------------------------------------------------------------------|------------------------------------------------------------|-----------------------------------------------------------------------------------------------------|
| REVISIONS       Solution         Image: Solution of the solu                                                                                                                                                                                                                                                                                                                                                                             | Contractor to check a                                      | all dimensions on site prior to commencement                                                        |
| Image: Second Street       Image: Second Street         Image: Second                                                                                                                                                                                                                                                                                                                                                                                                                                                                                                                                                                                                                                                                                                                                                                                                                                                                                                                                                                                                                                                                                                                                            |                                                            |                                                                                                     |
| Image: Second Street       Image: Second Street         Image: Second                                                                                                                                                                                                                                                                                                                                                                                                                                                                                                                                                                                                                                                                                                                                                                                                                                                                                                                                                                                                                                                                                                                                            |                                                            |                                                                                                     |
| Image: Second Street       Image: Second Street         Image: Second                                                                                                                                                                                                                                                                                                                                                                                                                                                                                                                                                                                                                                                                                                                                                                                                                                                                                                                                                                                                                                                                                                                                            |                                                            | 4                                                                                                   |
| Image: Second state of the second s                                                                                                                                                                                                                                                                                                                                          |                                                            |                                                                                                     |
| Image: Second Street       Image: Second Street         Image: Second                                                                                                                                                                                                                                                                                                                                                                                                                                                                                                                                                                                                                                                                                                                                                                                                                                                                                                                                                                                                                                                                                                                                            |                                                            |                                                                                                     |
| Image: Second Street       Image: Second Street         Image: Second                                                                                                                                                                                                                                                                                                                                                                                                                                                                                                                                                                                                                                                                                                                                                                                                                                                                                                                                                                                                                                                                                                                                            |                                                            |                                                                                                     |
| Image: Second state of the second s                                                                                                                                                                                                                                                                                                                                          |                                                            |                                                                                                     |
| Image: Second state of the second s                                                                                                                                                                                                                                                                                                                                          |                                                            |                                                                                                     |
| Image: Second state of the second s                                                                                                                                                                                                                                                                                                                                          |                                                            |                                                                                                     |
| Image: Second state of the second s                                                                                                                                                                                                                                                                                                                                          |                                                            |                                                                                                     |
| Image: Second state of the second s                                                                                                                                                                                                                                                                                                                                          |                                                            |                                                                                                     |
| Image: Second state of the second s                                                                                                                                                                                                                                                                                                                                          |                                                            |                                                                                                     |
| Image: Second state of the second s                                                                                                                                                                                                                                                                                                                                          |                                                            |                                                                                                     |
| Image: Second state of the second s                                                                                                                                                                                                                                                                                                                                          |                                                            |                                                                                                     |
| Image: Second state of the second s                                                                                                                                                                                                                                                                                                                                          |                                                            |                                                                                                     |
| Image: Second state of the second s                                                                                                                                                                                                                                                                                                                                          |                                                            |                                                                                                     |
| Image: Second state of the second s                                                                                                                                                                                                                                                                                                                                          |                                                            |                                                                                                     |
| Image: Second state of the second s                                                                                                                                                                                                                                                                                                                                          |                                                            |                                                                                                     |
| Image: Second state of the second s                                                                                                                                                                                                                                                                                                                                          |                                                            |                                                                                                     |
| Image: Second state of the second s                                                                                                                                                                                                                                                                                                                                          |                                                            |                                                                                                     |
| Image: Second state of the second s                                                                                                                                                                                                                                                                                                                                          |                                                            |                                                                                                     |
| Image: Second state of the second s                                                                                                                                                                                                                                                                                                                                          |                                                            |                                                                                                     |
| Image: Second state of the second s                                                                                                                                                                                                                                                                                                                                          |                                                            |                                                                                                     |
| Image: Second state of the second s                                                                                                                                                                                                                                                                                                                                          |                                                            |                                                                                                     |
| Image: Second state of the second s                                                                                                                                                                                                                                                                                                                                          |                                                            |                                                                                                     |
| Image: Second state of the second s                                                                                                                                                                                                                                                                                                                                          |                                                            |                                                                                                     |
| Image: Second state of the second s                                                                                                                                                                                                                                                                                                                                          |                                                            |                                                                                                     |
| Image: Second state of the second s                                                                                                                                                                                                                                                                                                                                          |                                                            |                                                                                                     |
| Image: Second state of the second s                                                                                                                                                                                                                                                                                                                                          |                                                            |                                                                                                     |
| Image: Second state of the second s                                                                                                                                                                                                                                                                                                                                          |                                                            |                                                                                                     |
| Image: Second state of the second s                                                                                                                                                                                                                                                                                                                                          |                                                            |                                                                                                     |
| Image: Second state of the second s                                                                                                                                                                                                                                                                                                                                          |                                                            |                                                                                                     |
| Image: Second state of the second s                                                                                                                                                                                                                                                                                                                                          |                                                            |                                                                                                     |
| Image: Second state of the second s                                                                                                                                                                                                                                                                                                                                          |                                                            |                                                                                                     |
| Image: Second state of the second s                                                                                                                                                                                                                                                                                                                                          |                                                            |                                                                                                     |
| Image: Second state of the second s                                                                                                                                                                                                                                                                                                                                          |                                                            |                                                                                                     |
| DATE REV. BY. CHECKED DESCRIPTION  TOT ARCHITECTS  REGISTERED OFFICE 49 Upper Mount Street Dublin 2, Ireland  PROJECT:  PROJECT:  CyrusOne Dublin Substation  STAGE:  PLANNING DRAWING TITLE:  DATE: JULY 2020 DRAWING NO: SCALE: 1:100 DRAWING NO: SCALE: 1:100 DRAWING NO: SCALE: 1:100 DRAWN: BM PROJECT ORIGMATOR ZONE LEVEL TYPE ROLE NUMBER  CHECKED: PB SHEET SIZE: REVISION: URANO: 19.128                                                                                                                                                                                                                                                                                                                                                                                                                                                                                                                                                                                                                                                                                                                                                                                                                                                                                                                                                                                                                                                                                                                                                                                                                                                                                                                                                                                                                                                                                                                                                                                                                                                                                                                                                                                                                                                                                                                                                                                                                                       |                                                            |                                                                                                     |
| DATE REV. BY. CHECKED DESCRIPTION  TOTARCHITECTS  REGISTERED OFFICE 49 Upper Mount Street Dublin 2, Ireland  PROJECT:  PROJECT:  CyrusOne Dublin Substation  STAGE:  DRAWING TITLE:  DATE: JULY 2020 DRAWING NO: SCALE: 1:100                                                                                                                                                                                                                                                                                                           |                                                            |                                                                                                     |
| DATE REV. BY. CHECKED DESCRIPTION  TOTARCHITECTS  REGISTERED OFFICE 49 Upper Mount Street Dublin 2, Ireland  PROJECT:  PROJECT:  CyrusOne Dublin Substation  STAGE:  DRAWING TITLE:  DATE: JULY 2020 DRAWING NO: SCALE: 1:100                                                                                                                                                                                                                                                                                                           |                                                            |                                                                                                     |
| DATE REV. BY. CHECKED DESCRIPTION  TOTARCHITECTS  REGISTERED OFFICE 49 Upper Mount Street Dublin 2, Ireland  PROJECT:  PROJECT:  CyrusOne Dublin Substation  STAGE:  DRAWING TITLE:  DATE: JULY 2020 DRAWING NO: SCALE: 1:100                                                                                                                                                                                                                                                                                                           |                                                            |                                                                                                     |
| DATE REV. BY. CHECKED DESCRIPTION  TOTARCHITECTS  REGISTERED OFFICE 49 Upper Mount Street Dublin 2, Ireland  PROJECT:  PROJECT:  CyrusOne Dublin Substation  STAGE:  DRAWING TITLE:  DATE: JULY 2020 DRAWING NO: SCALE: 1:100                                                                                                                                                                                                                                                                                                           |                                                            |                                                                                                     |
| DATE REV. BY. CHECKED DESCRIPTION  TOTARCHITECTS  REGISTERED OFFICE 49 Upper Mount Street Dublin 2, Ireland  PROJECT:  PROJECT:  CyrusOne Dublin Substation  STAGE:  DRAWING TITLE:  DATE: JULY 2020 DRAWING NO: SCALE: 1:100                                                                                                                                                                                                                                                                                                           |                                                            |                                                                                                     |
| DATE REV. BY. CHECKED DESCRIPTION  TOTARCHITECTS  REGISTERED OFFICE 49 Upper Mount Street Dublin 2, Ireland  PROJECT:  PROJECT:  CyrusOne Dublin Substation  STAGE:  DRAWING TITLE:  DATE: JULY 2020 DRAWING NO: SCALE: 1:100                                                                                                                                                                                                                                                                                                           |                                                            |                                                                                                     |
| DATE REV. BY. CHECKED DESCRIPTION  TOT ARCHITECTS  REGISTERED OFFICE 49 Upper Mount Street Dublin 2, Ireland  PROJECT:  PROJECT:  CyrusOne Dublin Substation  STAGE:  PLANNING DRAWING TITLE:  DATE: JULY 2020 DRAWING NO: SCALE: 1:100 DRAWING NO: SCALE: 1:100 DRAWING NO: SCALE: 1:100 DRAWN: BM PROJECT ORIGMATOR ZONE LEVEL TYPE ROLE NUMBER  CHECKED: PB SHEET SIZE: REVISION: URANO: 19.128                                                                                                                                                                                                                                                                                                                                                                                                                                                                                                                                                                                                                                                                                                                                                                                                                                                                                                                                                                                                                                                                                                                                                                                                                                                                                                                                                                                                                                                                                                                                                                                                                                                                                                                                                                                                                                                                                                                                                                                                                                       |                                                            |                                                                                                     |
| DATE REV. BY. CHECKED DESCRIPTION  TOTARCHITECTS  REGISTERED OFFICE 49 Upper Mount Street Dublin 2, Ireland  PROJECT:  PROJECT:  CyrusOne Dublin Substation  STAGE:  DRAWING TITLE:  DATE: JULY 2020 DRAWING NO: SCALE: 1:100                                                                                                                                                                                                                                                                                                           |                                                            |                                                                                                     |
| DATE REV. BY. CHECKED DESCRIPTION  TOTARCHITECTS  REGISTERED OFFICE 49 Upper Mount Street Dublin 2, Ireland  PROJECT:  PROJECT:  CyrusOne Dublin Substation  STAGE:  DRAWING TITLE:  DATE: JULY 2020 DRAWING NO: SCALE: 1:100                                                                                                                                                                                                                                                                                                           |                                                            |                                                                                                     |
| DATE REV. BY. CHECKED DESCRIPTION  TOT ARCHITECTS  REGISTERED OFFICE 49 Upper Mount Street Dublin 2, Ireland  PROJECT:  PROJECT:  CyrusOne Dublin Substation  STAGE:  PLANNING DRAWING TITLE:  DATE: JULY 2020 DRAWING NO: SCALE: 1:100 DRAWING NO: SCALE: 1:100 DRAWING NO: SCALE: 1:100 DRAWN: BM PROJECT ORIGMATOR ZONE LEVEL TYPE ROLE NUMBER  CHECKED: PB SHEET SIZE: REVISION: URANO: 19.128                                                                                                                                                                                                                                                                                                                                                                                                                                                                                                                                                                                                                                                                                                                                                                                                                                                                                                                                                                                                                                                                                                                                                                                                                                                                                                                                                                                                                                                                                                                                                                                                                                                                                                                                                                                                                                                                                                                                                                                                                                       |                                                            |                                                                                                     |
| DATE REV. BY. CHECKED DESCRIPTION  TOT ARCHITECTS  REGISTERED OFFICE 49 Upper Mount Street Dublin 2, Ireland  PROJECT:  PROJECT:  CyrusOne Dublin Substation  STAGE:  PLANNING DRAWING TITLE:  DATE: JULY 2020 DRAWING NO: SCALE: 1:100 DRAWING NO: SCALE: 1:100 DRAWING NO: SCALE: 1:100 DRAWN: BM PROJECT ORIGMATOR ZONE LEVEL TYPE ROLE NUMBER  CHECKED: PB SHEET SIZE: REVISION: URANO: 19.128                                                                                                                                                                                                                                                                                                                                                                                                                                                                                                                                                                                                                                                                                                                                                                                                                                                                                                                                                                                                                                                                                                                                                                                                                                                                                                                                                                                                                                                                                                                                                                                                                                                                                                                                                                                                                                                                                                                                                                                                                                       |                                                            |                                                                                                     |
| DATE REV. BY. CHECKED DESCRIPTION  TOT ARCHITECTS  REGISTERED OFFICE 49 Upper Mount Street Dublin 2, Ireland  PROJECT:  PROJECT:  CyrusOne Dublin Substation  STAGE:  PLANNING DRAWING TITLE:  DATE: JULY 2020 DRAWING NO: SCALE: 1:100 DRAWING NO: SCALE: 1:100 DRAWING NO: SCALE: 1:100 DRAWN: BM PROJECT ORIGMATOR ZONE LEVEL TYPE ROLE NUMBER  CHECKED: PB SHEET SIZE: REVISION: URANO: 19.128                                                                                                                                                                                                                                                                                                                                                                                                                                                                                                                                                                                                                                                                                                                                                                                                                                                                                                                                                                                                                                                                                                                                                                                                                                                                                                                                                                                                                                                                                                                                                                                                                                                                                                                                                                                                                                                                                                                                                                                                                                       |                                                            |                                                                                                     |
| DATE REV. BY. CHECKED DESCRIPTION  TOT ARCHITECTS  REGISTERED OFFICE 49 Upper Mount Street Dublin 2, Ireland  PROJECT:  PROJECT:  CyrusOne Dublin Substation  STAGE:  PLANNING DRAWING TITLE:  DATE: JULY 2020 DRAWING NO: SCALE: 1:100 DRAWING NO: SCALE: 1:100 DRAWING NO: SCALE: 1:100 DRAWN: BM PROJECT ORIGMATOR ZONE LEVEL TYPE ROLE NUMBER  CHECKED: PB SHEET SIZE: REVISION: URANO: 19.128                                                                                                                                                                                                                                                                                                                                                                                                                                                                                                                                                                                                                                                                                                                                                                                                                                                                                                                                                                                                                                                                                                                                                                                                                                                                                                                                                                                                                                                                                                                                                                                                                                                                                                                                                                                                                                                                                                                                                                                                                                       |                                                            |                                                                                                     |
| DATE REV. BY. CHECKED DESCRIPTION  TOT ARCHITECTS  REGISTERED OFFICE 49 Upper Mount Street Dublin 2, Ireland  PROJECT:  PROJECT:  CyrusOne Dublin Substation  STAGE:  PLANNING DRAWING TITLE:  DATE: JULY 2020 DRAWING NO: SCALE: 1:100 DRAWING NO: SCALE: 1:100 DRAWING NO: SCALE: 1:100 DRAWN: BM PROJECT ORIGMATOR ZONE LEVEL TYPE ROLE NUMBER  CHECKED: PB SHEET SIZE: REVISION: URANO: 19.128                                                                                                                                                                                                                                                                                                                                                                                                                                                                                                                                                                                                                                                                                                                                                                                                                                                                                                                                                                                                                                                                                                                                                                                                                                                                                                                                                                                                                                                                                                                                                                                                                                                                                                                                                                                                                                                                                                                                                                                                                                       |                                                            |                                                                                                     |
| DATE REV. BY. CHECKED DESCRIPTION  TOT ARCHITECTS  REGISTERED OFFICE 49 Upper Mount Street Dublin 2, Ireland  PROJECT:  PROJECT:  CyrusOne Dublin Substation  STAGE:  PLANNING DRAWING TITLE:  DATE: JULY 2020 DRAWING NO: SCALE: 1:100 DRAWING NO: SCALE: 1:100 DRAWING NO: SCALE: 1:100 DRAWN: BM PROJECT ORIGMATOR ZONE LEVEL TYPE ROLE NUMBER  CHECKED: PB SHEET SIZE: REVISION: URANO: 19.128                                                                                                                                                                                                                                                                                                                                                                                                                                                                                                                                                                                                                                                                                                                                                                                                                                                                                                                                                                                                                                                                                                                                                                                                                                                                                                                                                                                                                                                                                                                                                                                                                                                                                                                                                                                                                                                                                                                                                                                                                                       |                                                            |                                                                                                     |
| REGISTERED OFFICE       I       +553 1703 780         49 Upper Mount Street       W       Wwww.totarch.it         Dublin 2, Ireland       E       Infoetotarch.it         PROJECT:       CyrusOne Dublin       Substation         STAGE:       PLANNING       E         DRAWING TITLE:       T10kV Substation       Proposed First Floor Plan         DATE:       JULY 2020       DRAWING NO:         SCALE:       1:100       DRAWING NO:         DRAWN:       BM       Protect ORGMATOR ZONE LEVEL TYPE ROLE NUMBER         CHECKED: PB       PB       SHEET SIZE:         IOR MO:       19.128       TOT-ZZ-1-DR-A-20022                                                                                                                                                                                                                                                                                                                                                                                                                                                                                                                                                                                                                                                                                                                                                                                                                                                                                                                                                                                                                                                                                                                                                                                                                                                                                                                                                                                                                                                                                                                                                                                                                                                                                                                                                                                                              |                                                            |                                                                                                     |
| REGISTERED OFFICE<br>49 Upper Mount Street<br>Dublin 2, Ireland<br>PROJECT:<br>CyrusOne Dublin<br>Substation<br>STAGE:<br>PLANNING<br>DRAWING TITLE:<br>DATE: JULY 2020<br>DATE: JULY 2020<br>DATE: 1:100<br>DATE: 1:100<br>DRAWING NO:<br>SCALE: 1:100<br>DRAWING MOI<br>SCALE: 1:100<br>SCALE: 1:100<br>DRAWING MOI<br>SCALE: 1:100<br>SCALE: 1   | DATE REV. BY.                                              | CHECKED DESCRIPTION                                                                                 |
| REGISTERED OFFICE<br>49 Upper Mount Street<br>Dublin 2, Ireland<br>PROJECT:<br>CyrusOne Dublin<br>Substation<br>STAGE:<br>PLANNING<br>DRAWING TITLE:<br>DATE: JULY 2020<br>DATE: JULY 2020<br>DATE: 1:100<br>DATE: 1:100<br>DRAWING NO:<br>SCALE: 1:100<br>DRAWING MOI<br>SCALE: 1:100<br>SCALE: 1:100<br>DRAWING MOI<br>SCALE: 1:100<br>SCALE: 1   | ΤΟΤ                                                        | ARCHITECTS                                                                                          |
| 49 Upper Mount Street<br>Dublin 2, Ireland E Infoetotarch.<br>PROJECT:<br>CyrusOne Dublin<br>Substation<br>STAGE:<br>PLANNING<br>DRAWING TITLE:<br>DATE: JULY 2020 DRAWING NO:<br>SCALE: 1:100 D                                                                                                                                         |                                                            |                                                                                                     |
| 49 Upper Mount Street<br>Dublin 2, Ireland E Infoetotarch.<br>PROJECT:<br>CyrusOne Dublin<br>Substation<br>STAGE:<br>PLANNING<br>DRAWING TITLE:<br>DATE: JULY 2020 DRAWING NO:<br>SCALE: 1:100 D                                                                                                                                         |                                                            |                                                                                                     |
| 49 Upper Mount Street<br>Dublin 2, Ireland E Infoetotarchal<br>PROJECT:<br>CyrusOne Dublin<br>Substation<br>STAGE:<br>PLANNING<br>DRAWING TITLE:<br>DATE: JULY 2020 DRAWING NO:<br>SCALE: 1:100                                                                                                                                          | REGISTERED OFFICE                                          | T +353 1 703 7800                                                                                   |
| CyrusOne Dublin<br>Substation         STAGE:         PLANNING         DRAWING TITLE:         DRAWING TITLE:         DATE:       JULY 2020       DRAWING NO:         DATE:       JULY 2020       DRAWING NO:       19128-TOT-ZZ-1-DR-A-2002         DRAWN:       BM       PROJECT ORIGINATOR ZONE LEVEL TYPE ROLE NUMBER         CHECKED:       PB       SHEET SIZE:       REVISION:                                                                                                                                                                                                                                                                                                                                                                                                                                                                                                                                                                                                                                                                                                                                                                                                                                                                                                                                                                                                                                                                                                                                                                                                                                                                                                                                                                                                                                                                                                                                                                                                                                                                                                                                                                                                                                                                                                                                                                                                                                                      |                                                            | W www.totarch.ie                                                                                    |
| CYPUSONE Dublin<br>Substation<br>STAGE:<br>DRAWING TITLE:<br>DRAWING TITLE:<br>DATE: JULY 2020<br>DATE: JULY 2020<br>DATE: 1:100<br>DATE: 1:100<br>DATE: 1:100<br>DRAWING NO:<br>SCALE: 1:100<br>DRAWING NO:<br>SCALE: 1:100<br>DRAWING NO:<br>SCALE: 1:100<br>DRAWING NO:<br>SCALE: 1:100<br>DRAWING NO:<br>SCALE: 1:100<br>DRAWING NO:<br>SCALE: 1:100<br>DRAWING NO:<br>SHEET SIZE: REVISION:                                                                                                                                                                                                                                                                                                                                                                                                                                                                                                                                                                                                                                                                                                                                                                                                                                                                                                                                                                                                                                                                                                                                                                                                                                                                                                                                                                                                                                                                                                                                                                                                                                                                                                                                                                                                                                                                                                                                                                                                                                         |                                                            |                                                                                                     |
| Substation STAGE: PLANNING DRAWING TITLE: DATE: JULY 2020 DATE: JULY 2020 DATE: 1:100 DATE: III00 DATE: IIII00 DATE: III00 DATE: IIII00 DATE: IIIIIIIIIIIIIIIIIIIIIIIIIIIIIIIIIIII                                                                                                                                                                                                                                                                                                                                                                                                                                                                                                                                                                                                                                                                                                                                                                                                                                                                                                                                                                                                                                                                                                                                                                                                                                                                                                                                                                  |                                                            | rusOne Dublin                                                                                       |
| STAGE:<br>DRAWING TITLE:<br>DRAWING TITLE:<br>DATE: JULY 2020<br>DATE: JULY 2020<br>DATE: 1:100<br>DATE: 1:100<br>DRAWING NO:<br>SCALE: 1:100<br>SCALE: 1:100<br>DRAWING NO:<br>SCALE: 1:100<br>SCALE: 1:100<br>SC | U)                                                         |                                                                                                     |
| PLANNING         DRAWING TITLE:         110kV Substation<br>Proposed First Floor Plan         DATE:       JULY 2020         DRAWING NO:         SCALE:       1:100       DRAWING NO:         DRAWN:       BM         CHECKED:       PB       SHEET SIZE:         IOR NO:       10.128                                                                                                                                                                                                                                                                                                                                                                                                                                                                                                                                                                                                                                                                                                                                                                                                                                                                                                                                                                                                                                                                                                                                                                                                                                                                                                                                                                                                                                                                                                                                                                                                                                                                                                                                                                                                                                                                                                                                                                                                                                                                                                                                                    |                                                            | Cubotation                                                                                          |
| DRAWING TITLE:<br><b>110kV Substation</b><br>Proposed First Floor Plan<br>DATE: JULY 2020<br>SCALE: 1:100<br>DRAWING NO:<br>19128-TOT-ZZ-1-DR-A-2002<br>PROJECT ORIGINATOR ZONE LEVEL TYPE ROLE NUMBER<br>CHECKED: PB<br>SHEET SIZE: REVISION:                                                                                                                                                                                                                                                                                                                                                                                                                                                                                                                                                                                                                                                                                                                                                                                                                                                                                                                                                                                                                                                                                                                                                                                                                                                                                                                                                                                                                                                                                                                                                                                                                                                                                                                                                                                                                                                                                                                                                                                                                                                                                                                                                                                           | STAGE:                                                     |                                                                                                     |
| DATE:       JULY 2020       DRAWING NO:         SCALE:       1:100       DRAWING NO:         DRAWN:       BM       PROJECT ORIGINATOR ZONE LEVEL TYPE ROLE NUMBER         CHECKED:       PB       SHEET SIZE:         IOR NO:       19.128                                                                                                                                                                                                                                                                                                                                                                                                                                                                                                                                                                                                                                                                                                                                                                                                                                                                                                                                                                                                                                                                                                                                                                                                                                                                                                                                                                                                                                                                                                                                                                                                                                                                                                                                                                                                                                                                                                                                                                                                                                                                                                                                                                                               |                                                            | PLANNING                                                                                            |
| DATE:       JULY 2020       DRAWING NO:         SCALE:       1:100       DPAUER TOT-ZZ-1-DR-A-2002         DRAWN:       BM       PROJECT ORIGINATOR ZONE LEVEL TYPE ROLE NUMBER         CHECKED:       PB       SHEET SIZE:         IOR NO:       19.128                                                                                                                                                                                                                                                                                                                                                                                                                                                                                                                                                                                                                                                                                                                                                                                                                                                                                                                                                                                                                                                                                                                                                                                                                                                                                                                                                                                                                                                                                                                                                                                                                                                                                                                                                                                                                                                                                                                                                                                                                                                                                                                                                                                 |                                                            | 0k) ( Substation                                                                                    |
| DATE: JULY 2020 DRAWING NO:<br>SCALE: 1:100 19128-TOT-ZZ-1-DR-A-2002<br>DRAWN: BM PROJECT ORIGINATOR ZONE LEVEL TYPE ROLE NUMBER<br>CHECKED: PB SHEET SIZE: REVISION:                                                                                                                                                                                                                                                                                                                                                                                                                                                                                                                                                                                                                                                                                                                                                                                                                                                                                                                                                                                                                                                                                                                                                                                                                                                                                                                                                                                                                                                                                                                                                                                                                                                                                                                                                                                                                                                                                                                                                                                                                                                                                                                                                                                                                                                                    |                                                            |                                                                                                     |
| SCALE:       1:100         DRAWN:       BM         CHECKED:       PB         IOR NO:       10.128                                                                                                                                                                                                                                                                                                                                                                                                                                                                                                                                                                                                                                                                                                                                                                                                                                                                                                                                                                                                                                                                                                                                                                                                                                                                                                                                                                                                                                                                                                                                                                                                                                                                                                                                                                                                                                                                                                                                                                                                                                                                                                                                                                                                                                                                                                                                        | 11000                                                      |                                                                                                     |
| DRAWN:     BM       CHECKED:     PB       SHEET SIZE:     REVISION:                                                                                                                                                                                                                                                                                                                                                                                                                                                                                                                                                                                                                                                                                                                                                                                                                                                                                                                                                                                                                                                                                                                                                                                                                                                                                                                                                                                                                                                                                                                                                                                                                                                                                                                                                                                                                                                                                                                                                                                                                                                                                                                                                                                                                                                                                                                                                                      |                                                            |                                                                                                     |
| CHECKED: PB SHEET SIZE: REVISION:                                                                                                                                                                                                                                                                                                                                                                                                                                                                                                                                                                                                                                                                                                                                                                                                                                                                                                                                                                                                                                                                                                                                                                                                                                                                                                                                                                                                                                                                                                                                                                                                                                                                                                                                                                                                                                                                                                                                                                                                                                                                                                                                                                                                                                                                                                                                                                                                        |                                                            | 20 DRAWING NO:                                                                                      |
|                                                                                                                                                                                                                                                                                                                                                                                                                                                                                                                                                                                                                                                                                                                                                                                                                                                                                                                                                                                                                                                                                                                                                                                                                                                                                                                                                                                                                                                                                                                                                                                                                                                                                                                                                                                                                                                                                                                                                                                                                                                                                                                                                                                                                                                                                                                                                                                                                                          | DATE: JULY 202                                             | DRAWING NO:<br>19128-TOT-ZZ-1-DR-A-2002                                                             |
| <u>JOB NO: 19-128</u> A1 PO1                                                                                                                                                                                                                                                                                                                                                                                                                                                                                                                                                                                                                                                                                                                                                                                                                                                                                                                                                                                                                                                                                                                                                                                                                                                                                                                                                                                                                                                                                                                                                                                                                                                                                                                                                                                                                                                                                                                                                                                                                                                                                                                                                                                                                                                                                                                                                                                                             | DATE: JULY 202<br>SCALE: 1:100                             | 19128-TOT-ZZ-1-DR-A-2002                                                                            |
| STATUS CODE: S4                                                                                                                                                                                                                                                                                                                                                                                                                                                                                                                                                                                                                                                                                                                                                                                                                                                                                                                                                                                                                                                                                                                                                                                                                                                                                                                                                                                                                                                                                                                                                                                                                                                                                                                                                                                                                                                                                                                                                                                                                                                                                                                                                                                                                                                                                                                                                                                                                          | DATE: JULY 202<br>SCALE: 1:100<br>DRAWN: BM<br>CHECKED: PB | 19128-TOT-ZZ-1-DR-A-2002<br>project originator zone level type role number<br>SHEET SIZE: REVISION: |